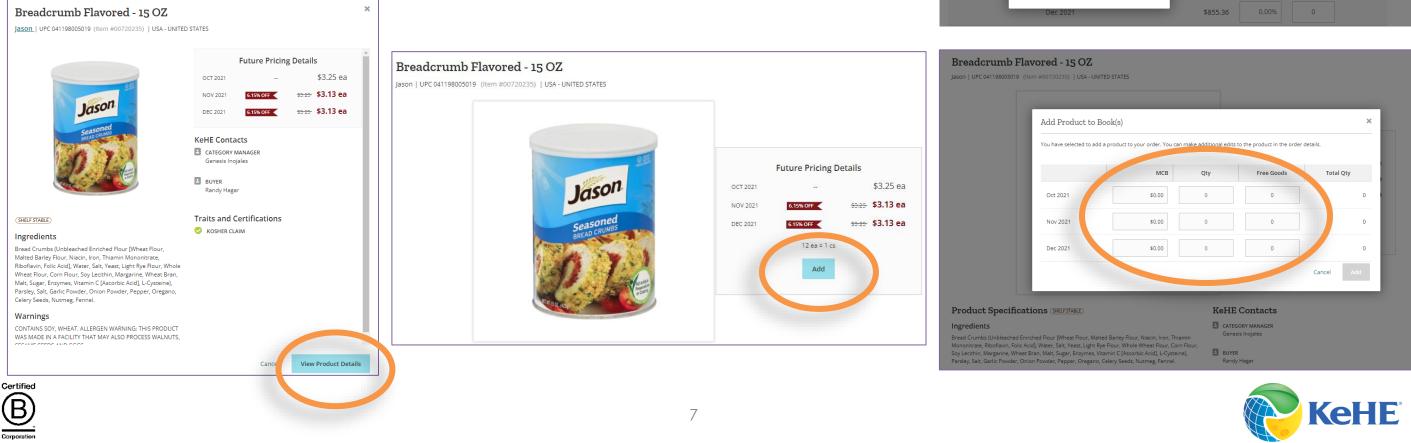

### 1. To view product details, click on the image of the product.

Tip: Want to see products outside your DC?

On the product search page, just above the product table there is a button with your DC selected. Click the button and select "All Distribution Centers".

2. Select View Product Details, click Add and enter the quantity, MCB and Free Goods to your order.