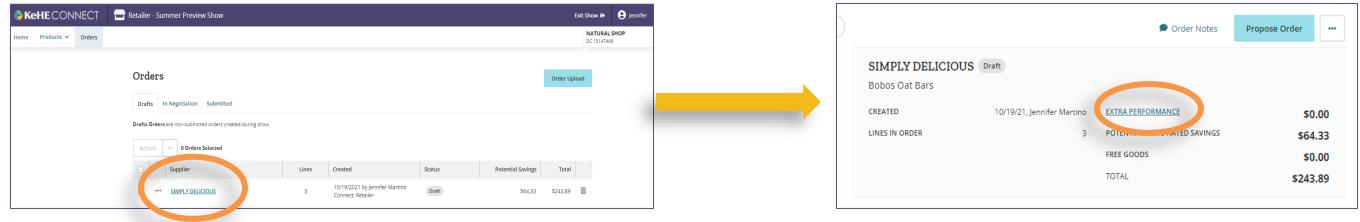

#### 1. To add extra performance, open the draft order and click Extra Performance.

2. Add Advertisement, Placement and/or Demo dollars. Click Apply.

| u can edit extra perfo | ormance across any of the books in | the show. |        |         |
|------------------------|------------------------------------|-----------|--------|---------|
|                        | Advertisement                      | Placement | Demo   | Total   |
| Oct 2021               | \$0.00                             | \$0.00    | \$0.00 | \$0.00  |
| Nov 2021               | \$0.00                             | \$0.00    | \$0.00 | \$0.00  |
| Dec 2021               | \$0.00                             | \$0.00    | \$0.00 | \$0.00  |
|                        |                                    |           | Cano   | e Apply |

3. Add Order Notes for the Supplier to see with the order or click the ellipsis to send a message to the Supplier. Click Propose Order. The order status will change to **In negotiation**.

| SIMPLY DELICIOUS | Draft                    |
|------------------|--------------------------|
| Bobos Oat Bars   |                          |
| CREATED          | 10/19/21, Jennifer Marti |
|                  |                          |
|                  |                          |