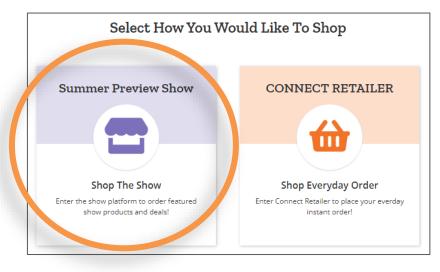

### ACCESS SHOW AND SELECT CUSTOMER

1. To access the Show platform, navigate to <u>connectretailer.kehe.com</u> and select Summer Show. Note: only customers that are registered for this Show will have access to the Show platform.

2. Select the appropriate customer from the upper right field. If you want to order for a different customer, change the customer information in the drop-down menu.

3

| <b>Kehe</b> connect    | 🔤 Retailer - Summer Preview Show                      | Exit Show 🚱 😝 Jennifer 🛬 🌲 📀 |
|------------------------|-------------------------------------------------------|------------------------------|
| Home Products V Orders |                                                       | DC 15147469                  |
|                        | Search Products                                       | ٩                            |
|                        | Draft Orders 1 In Negotiation 1 Submitted Orders 1 Or | der Upload                   |
| Certified              | Announcements                                         |                              |