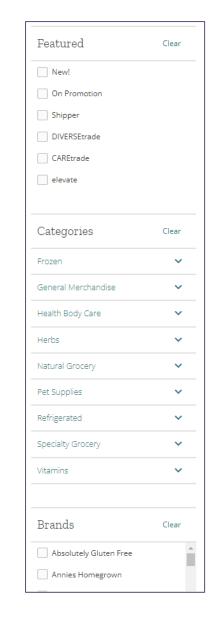

#### 1. Navigate to the Product page and use the filter panel to narrow down your selection.

| <b>Kehe</b> connect    | Retailer - Summer Preview | Show             |                    |   |
|------------------------|---------------------------|------------------|--------------------|---|
| Home Products V Orders |                           |                  |                    |   |
|                        |                           |                  |                    |   |
|                        | Search Products           |                  |                    |   |
|                        | Draft Orders              | 1 In Negotiation | 1 Submitted Orders | 1 |
|                        |                           |                  |                    |   |