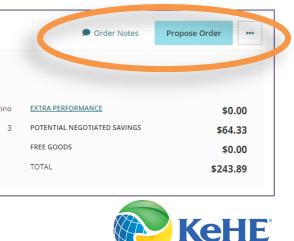

3. Add Order Notes for the Supplier to see with the order or click the ellipsis to send a message to the Supplier. Click Propose Order. The order status will change to **In negotiation**.

| SIMPLY DELICIOUS | Draft                    |
|------------------|--------------------------|
| Bobos Oat Bars   |                          |
| CREATED          | 10/19/21, Jennifer Marti |
|                  |                          |
|                  |                          |